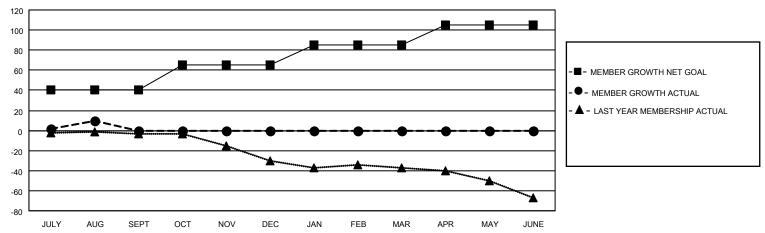

#### GOALS AND ACTUAL MEMBERS CUMULATIVE

| DROPPED CLUBS: 0 |    | 15 CLUBS OF 65 ADDED 1 OR<br>MORE NEW MEMBERS | GENDER DISTRIBUTION                |              |  |
|------------------|----|-----------------------------------------------|------------------------------------|--------------|--|
|                  |    | WORL NEW WEINDERS                             | MALE                               | 857 (62.55%) |  |
|                  |    |                                               | FEMALE 512 (37.37%)                |              |  |
| DROPPED MEMBERS  |    |                                               | NON BINARY                         | 1 (0.07%)    |  |
|                  |    |                                               | PREFER NOT TO ANSWER               | 0 (0.00%)    |  |
| DECEASED         | 3  |                                               |                                    | ,            |  |
| CLUB CANCELLED   | 0  | CLICK HERE FOR CUMULATIVE                     | TOTAL FAMILY UNIT MEMBERS          | 179          |  |
| OTHER            | 14 | MEMBERSHIP DATA                               |                                    |              |  |
| TOTAL            | 17 |                                               | FAMILY MEMBERS PAYING HALF DUES 92 |              |  |
|                  |    |                                               |                                    |              |  |

Results as of: 8/31/2023